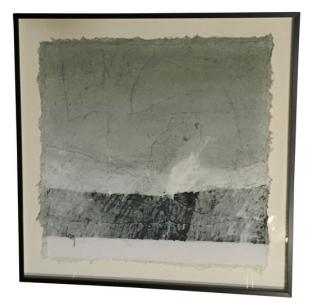

## **Contemporary Belgian Artist Diane Petry**

Style Number: P984 Condition: Excellent Origin: Belgium Date: 21st Century Height: 24" Width: 24" Depth: 1.5" List: \$3600

Contemporary abstract painting by Belgian artist Diane Petry. The acrylic painting is shades of grey, white and black. The artist creates her own three layer canvas using pima cotton, gauze

and fine paper.

Raw edges and applied threads add texture.

Archivally mounted on museum board in an anodized black aluminum frame with acrylic.

Artwork can be commissioned in any size and any color modification. We have a large collection of paintings by this artist.