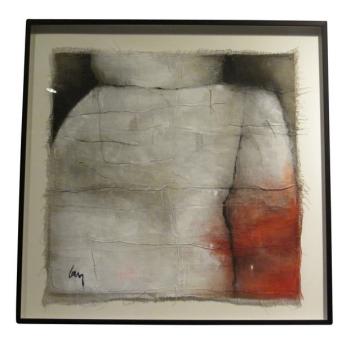

## **Contemporary Belgian Artist Diane Petry**

Style Number: P680 **Condition:** Excellent Origin: Belgium Date: 21st Century Height: 24" **Width: 24**" **Depth:** 1.5" **List:** \$3600

Contemporary abstract acrylic painting by Belgian artist Diane Petry. The artist creates her own three layer canvas using pima cotton, gauze and fine paper. Raw edges and extra thread add texture.

Raw edges and applied threads add texture and dimension.

Archivally mounted on museum board in an anodized black aluminum frame with acrylic.

All artwork can be commissioned for any size and color adjustments.