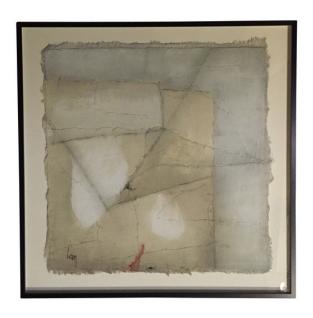

## **Contemporary Belgian Artist Diane Petry**

Style Number: P979 Condition: Excellent Origin: Belgium Date: 21st Century Height: 24" Width: 24" Depth: 1.5" List: \$3600

Contemporary abstract painting by Belgian artist Diane Petry.

The acrylic painting is grey, beige and white.

The artist creates her own three layer canvas using pima cotton, gauze and fine paper.

Raw edges and applied threads add texture and dimension.

All artwork can be commissioned for any size and color adjustments. Archivally mounted on museum board in an anodized black aluminum frame with acrylic.