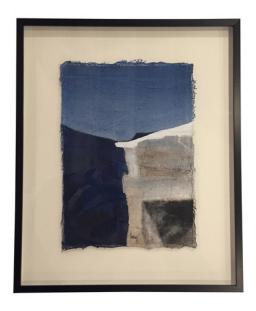

## **Contemporary Belgian Artist Diane Petry**

Style Number: P988 Condition: Excellent Origin: Belgium Date: 21st Century Height: 17.5" Width: 14.5" Depth: 1.5" List: \$1950

Contemporary abstract small painting by Belgian artist Diane Petry. The acrylic painting is dark blue, mid blue, taupe and white.

The artist creates her own three layer canvas using pima cotton, gauze

and fine paper.

Raw edges and applied threads add texture and dimension.

All artwork can be commissioned for any size and color adjustments. Archivally mounted on museum board in an anodized black aluminum