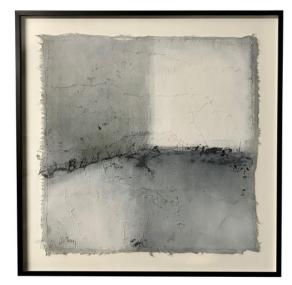

## **Contemporary Belgian Artist Diane Petry**

Style Number: P1205 Condition: Excellent Origin: Belgium Date: 21st Century Height: 24" Width: 24" Depth: 1.5" List: \$3600 Contemporary Belgian artist Diane Petry creates her own three layer canvas using pima cotton, gauze and fine paper. Raw edges and applied threads add texture and dimension.

All artwork can be commissioned for any size and color adjustments. Archivally mounted on museum board in an anodized black aluminum frame with acrylic.

We have a large collection of paintings by this artist.