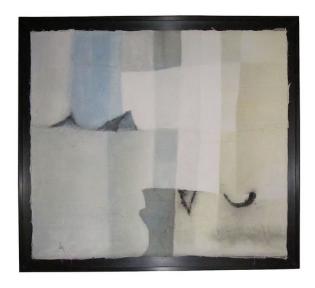

## **Contemporary Belgian Artist Diane Petry**

Style Number: P902 Condition: Excellent Origin: Belgium Date: 21st Century Height: 51" Width: 63" Depth: 2"

**List:** \$9950

Contemporary abstract painting by Belgian artist Diane Petry. The acrylic painting is shades of light blue, white, pale grey ,cream and

black accents.

The artist creates her own three layer canvas using pima cotton, gauze and fine paper.

Raw edges and applied threads add texture and dimension.

Shadow frame in black wood.

Artwork can be commissioned in any size and any color modification.