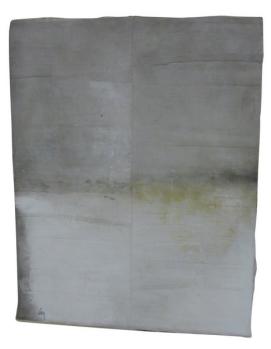

## **Contemporary Belgian Artist Diane Petry**

Style Number: P736 Condition: Excellent Origin: Belgium Date: 21st Century Height: 89" Width: 70" List: \$11,000

Extra Large grey & white acrylic painting by contemporary Belgian artist Diane Petry.

The artist creates her own three layer canvas using pima cotton, gauze and fine paper. Raw edges and extra thread add texture.

All artwork can be commissioned for any size and color adjustment. This painting is over seven feet tall.

It hangs unframed from a rod at the top interior of the painting.

www.balsamoantiques.com balsamo@balsamoantiques.com Phone: 212-759-0063 Fax: 646-688-5593