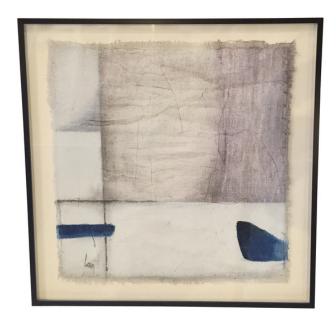

## **Contemporary Belgian Artist Diane Petry**

Style Number: P982 **Condition:** Excellent Origin: Belgium Date: 21st Century Height: 24" **Width: 24**"

**Depth:** 1.5" **List:** \$3600 Contemporary abstract painting by Belgian artist Diane Petry. The acrylic painting is white, light tan, light blue, ink blue.

The artist creates her own three layer canvas using pima cotton, gauze and fine paper.

Raw edges and applied threads add texture and dimension. Artwork can be commissioned for any size and color adjustments. Archivally mounted on museum board in an anodized black aluminum frame with acrylic.