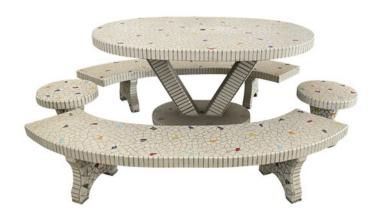

## Mid Century French Mosaic Tile Garden Dining Set

**Style Number:** G2525 **Condition:** Excellent for age

Origin: France
Date: Mid Century
List: \$12,250 for the set

Mid Century French mosaic tile garden dining set
Oval shaped table with two large oval shaped benched
Also included two seated round stools
Center hole of table for umbrella
Decorative V shaped table base
Off white tiles accented with small colored tiles
From a villa along the Cote D'Azur
Table measures 59" x 39" x 30"high

Two benches each measure 77" x 14" x 17" seat height Two stools each measure 16" diameter x 17" tall