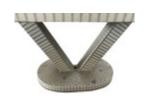

## Mid Century French Mosaic Tile Garden Dining Set

**Style Number:** G2525 **Condition:** Excellent for age

Origin: France
Date: Mid Century
List: \$12,250 for the set

Mid Century French mosaic tile garden dining set
Oval shaped table with two large oval shaped benched
Also included two seated round stools
Center hole of table for umbrella
Decorative V shaped table base
Off white tiles accented with small colored tiles
From a villa along the Cote D'Azur
Table measures 59" x 39" x 30"high