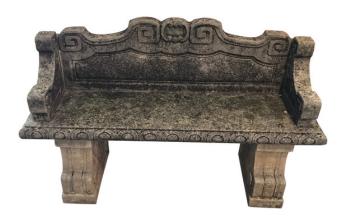

## 1920's Italian Vicenza Stone Bench WIth Back

Style Number: G2462 Condition: Excellent for age

Origin: Italy **Date:** 1920's Height: 35" **Width:** 58" **Depth:** 18" Seat Height: 19"

**List:** \$6950 Interior Design Building

306 East 61st 7th Floor

New York, NY 10065

Hand carved Vicenza stone bench with classic design details

Traditional decorative details along back and sides

Moss and spores embedded in stone give naturally aged patina

Originally from large garden in a villa outside of Venice

Minimal corner chip repaired professionally

www.balsamoantiques.com balsamo@balsamoantiques.com Phone: 212-759-0063

Fax: 646-688-5593