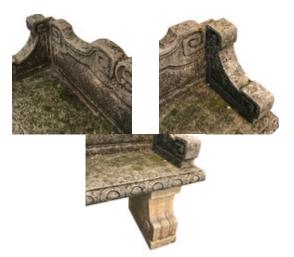

306 East 61st 7th Floor

New York, NY 10065

Hand carved Vicenza stone bench with classic design details

Traditional decorative details along back and sides

Moss and spores embedded in stone give naturally aged patina

Originally from large garden in a villa outside of Venice

Minimal corner chip repaired professionally

www.balsamoantiques.com balsamo@balsamoantiques.com Phone: 212-759-0063

Fax: 646-688-5593