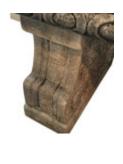

306 East 61st 7th Floor

New York, NY 10065

Hand carved Vicenza stone bench with classic design details

Traditional decorative details along back and sides

Moss and spores embedded in stone give naturally aged patina

Originally from large garden in a villa outside of Venice

Minimal corner chip repaired professionally

www.balsamoantiques.com balsamo@balsamoantiques.com Phone: 212-759-0063

Fax: 646-688-5593