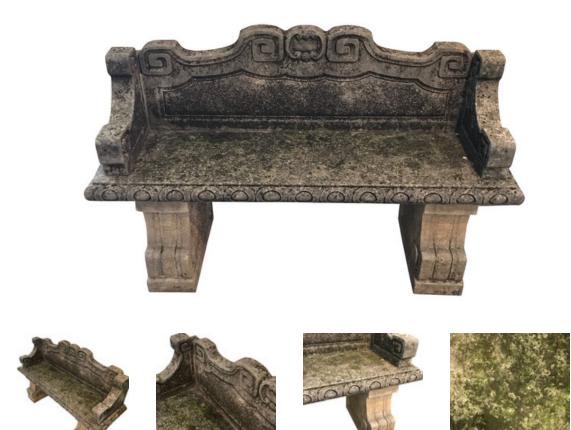

## 1920's Italian Vicenza Stone Bench WIth Back

Style Number: G2459 Condition: Excellent for age Origin: Italy Date: 1920's Height: 35" Width: 58" Depth: 18" Seat Height: 19" List: \$5950 / each Hand carved Vicenza stone bench with classic design details Traditional decorative details along back and sides Moss and spores embedded in stone give naturally aged patina Originally from large garden in a villa outside of Venice Two are available