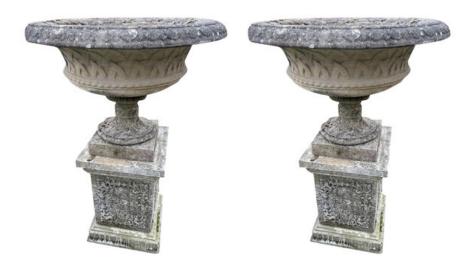

## BALSAMO

1930's English Pair Stone Celtic Weave Garden Urns on Plinths

Style Number: G2515 Condition: Excellent for age Origin: England Date: 1930's Height: 47" Diameter: 29" List: \$15950 / pair

1930's English pair composition stone garden urns on plinths
Classic Celtic weave decorative lattice design
Stone is embedded with spores and lichen to create beautiful natural patina
9" deep
Base 16" x 16"
A matching pair is also available. (G2510 )