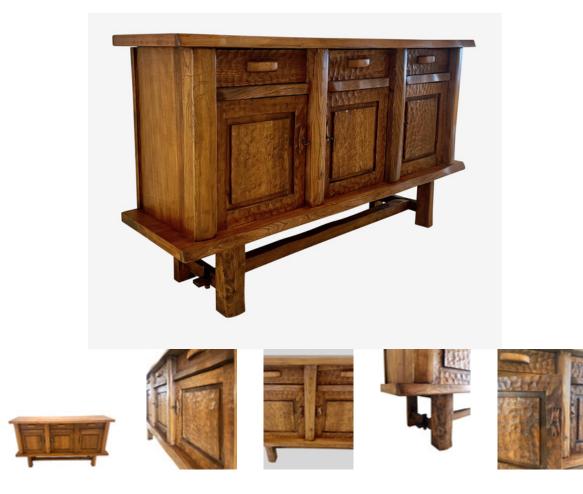

## 1960's Danish Brutalist Design Credenza

Style Number: F3078 Condition: Excellent for age Origin: Denmark Date: 1960's Height: 34" Width: 79" Depth: 20" List: \$17950

1960's Danish brutalist design credenza Decorative carved panels and three front doors and three front drawers Smoothly carved border around entire top surface Raised and sits on top of trestle base Three interior shelves provide additional storage Polished elm wood