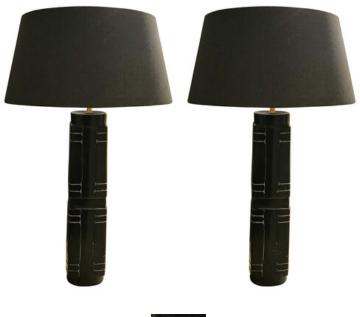

## 1920's Chinese Pair "Cong" Lamps

Style Number: L932 Condition: Excellent Origin: China Date: 1920's Height: 29.5" Width: 4.5" Depth: 4.5" List: \$4950 / pair

1920's Chinese pair of lamps made from cong stone, originally used to rear off bad spirits Stone cong coverted to base of lamps Black with decorative design New Belgian linen shades Overall height 29.5" Shade diameter 17.5" Fixture height without shade 24" 100 watt maximum bulb