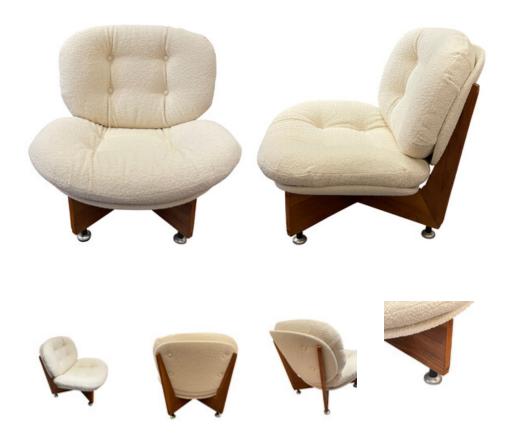

## Mid Century Italian Pair Oversized Side Chairs

Style Number: F3000 Condition: Excellent for age Origin: Italy Date: Mid Century Height: 38" Width: 35" Depth: 33" Seat Height: 18" List: \$16,950 / pair Mid Century Italian pair of very comfortable oversized side chairs Decorative designed splayed wood back and legs Tufted seat and back cushions as well as back of the chair Metal doughnut shaped legs Newly reupholstered in boucle fabric