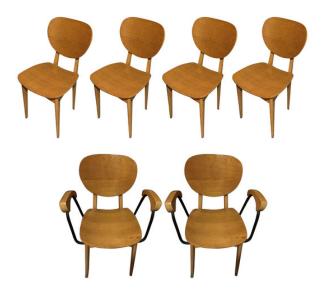

## French 1970's Set of Six Dining Chairs

**Style Number:** F2056 **Condition:** Excellent for age

Origin: France
Date: 1970s
Height: 33"
Width: 16"
Depth: 16"
Seat Height: 18"
List: \$5,950 set of six

Set of Six French maple wood dining chairs. Two chairs have arms composed of black metal and wood, four are armless. The wood is highly polished maple.

Two arm chairs measure 23 wide x 16 deep x 33 height x 18 seat height. There are four armless chairs measuring 16 wide x 16 deep x 33 height x 18 seat height.

The backs and seats are curved, making them very comfortable. They are in excellent condition.