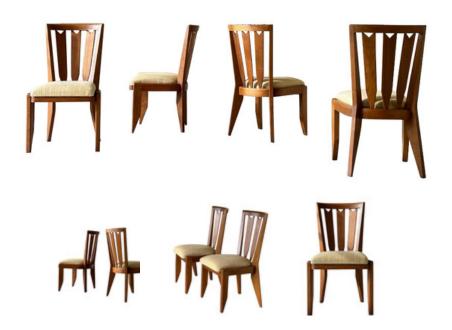

## 1960's French Guillerme et Chambron Exceptional Set of Eight Dining Chairs

Style Number: F3044 Condition: Excellent for age Origin: France Date: 1960's Height: 35" Width: 19" Depth: 21" Seat Height: 18.5" List: \$8950 set of eight

1960's French Guillerme et Chambron exceptional set of eight dining chairs Rare design Newly restored and seat has been recently reupholstered Oak Also available as a set of six (F3045) and as a single chair (F3046)