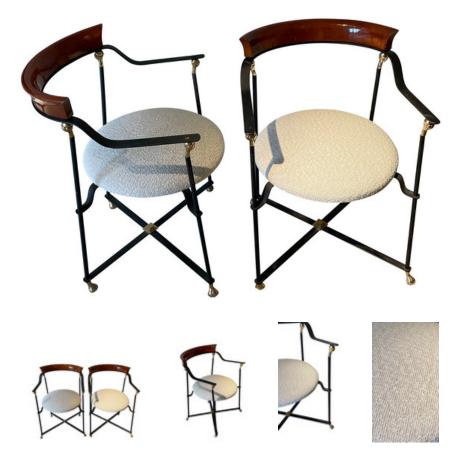

## 1970's French Pair Metal Framed Dining Chairs

Style Number: F3103 Condition: Excellent for age Origin: France Date: 1970's Height: 29" Width: 21" Depth: 22" Seat Height: 17" List: \$4950 / pair 1970's French pair black metal framed chairs with curved polished palissndre back support Decorative brass accents X base stretcher Seat recently reupholstered in boucle fabric Two pair available Can be used as dining or pull up chairs Arm height 24" ARRIVING AUGUST