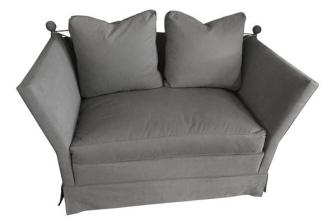

## 1940's English Knole Style Settee

Style Number: F1989 Condition: Excellent Origin: England Date: 1940s Height: 29" Width: 52" Depth: 33" Seat Height: 20" List: \$4,950 1940's English classic Knole inspired love seat or small sofa, with a down and feather single cushion seat and two pillows at the back. The arms slant outward.

Two grey finials atop the back and arms are connected by pale grey silk decorative cords.

Recently reupholstered in a grey brushed cotton with piping at seams. The settee is in excellent condition and is very comfortable