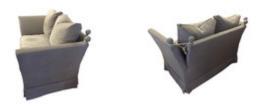

## 1940's English Knole Style Settee

Style Number: F1989 Condition: Excellent Origin: England Date: 1940s Height: 29" Width: 52" Depth: 33" Seat Height: 20" List: \$4,950 1940's English classic Knole inspired love seat or small sofa, with a down and feather single cushion seat and two pillows at the back. The arms slant outward.

Two grey finials atop the back and arms are connected by pale grey silk decorative cords.

Recently reupholstered in a grey brushed cotton with piping at seams. The settee is in excellent condition and is very comfortable