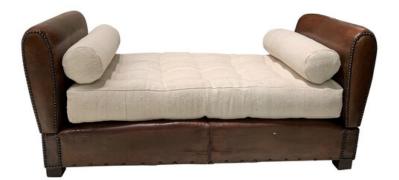

## 1940'S French Leather Day Bed

Style Number: F2809 Condition: Excellent for age Origin: France Date: 1940's Height: 29" Width: 64" Depth: 29" Seat Height: 19" List: \$5950 1940's French leather day bed Decorative brass nail heads One side lowers to convert to a lounge chair Recently refurbished Mattress reupholstered and blind tufted in handspun vintage Belgian linen Two rounded pillows Very comfortable Side arm height is 29" When one side lowered total width is 81"