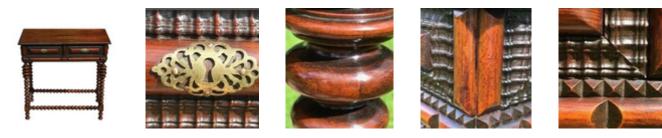

## 19thc Portuguese Traditional Design Side Table

Style Number: F2847 Origin: Portugal Date: 19thc Height: 26.5" Width: 28" Depth: 18" List: \$8950

19thc Portuguese traditional designed side table Walnut and palissandre wood. Recently refinished Bobbin and turned legs and stretchers Traditional carved design apron Two functioning drawers on the front and dummy drawers on side and back Decorative brass details ARRIVING TBD