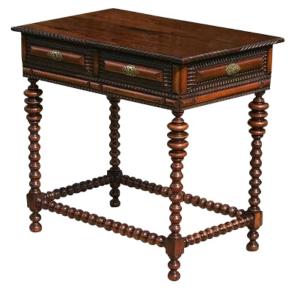

## 19thc Portuguese Traditional Design Side Table

Style Number: F2847 Origin: Portugal Date: 19thc Height: 26.5" Width: 28" Depth: 18" List: \$8950

19thc Portuguese traditional designed side table Walnut and palissandre wood. Recently refinished Bobbin and turned legs and stretchers Traditional carved design apron Two functioning drawers on the front and dummy drawers on side and back Decorative brass details ARRIVING TBD